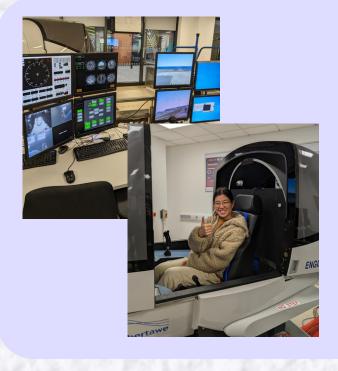

### Flight Simulator

Students took a journey to the skies with a flight simulator!
Gathered on Bay Campus'
Engineering block, students were able to take their senses for a ride as they sat in the indoor cockpit and ran through the virtual runway!