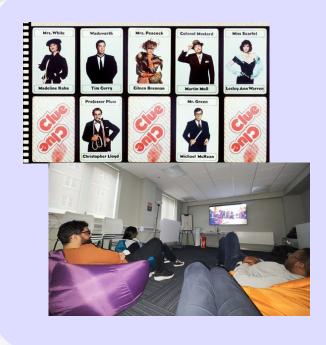

### Meet and Mingle - Monthly Movies

Our team kicked off Monthly
Movies with the film Clue. Students
solved crime and played sleuth
while making new friends. More
interesting movies will be on every
month - so join us for some
recreational time at the Haven!