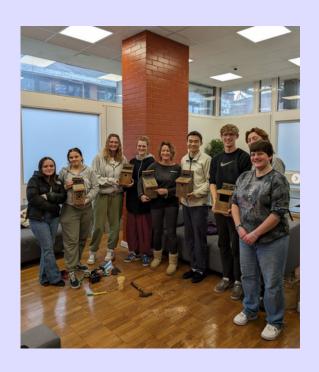

#### **Nest Box Making**

Our students got together to saw some wood, gather some grass, and build homes for campus birdies!

Our nest box making event saw students learning about nature, sustainability, and the joy of giving with this activity in collaboration with the University's sustainability team.